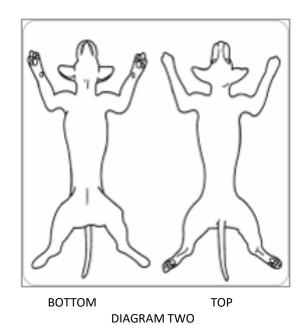

## [This side is for student use ONLY.]

| Weight of First Pet Weight of Second Pet Total Cost Paid?                                                                           |  |  |  |  |
|-------------------------------------------------------------------------------------------------------------------------------------|--|--|--|--|
| What services were performed on this dog?  First dog: [Circle all that apply] Were ears cleaned?How did they look?                  |  |  |  |  |
| Bath Nails Teeth Brushed Anal Glands Externally Expressed Hair Cut De-shed Treatment                                                |  |  |  |  |
| What Shampoo was used? What Conditioner?                                                                                            |  |  |  |  |
| What blade/comb was used?                                                                                                           |  |  |  |  |
| Second dog: [Circle all that apply] Were ears cleaned?How did they look?                                                            |  |  |  |  |
| Bath Nails Teeth Brushed Anal Glands Externally Expressed Hair Cut De-shed Treatment                                                |  |  |  |  |
| What Shampoo was used? What Conditioner?                                                                                            |  |  |  |  |
| What blade/comb was used?                                                                                                           |  |  |  |  |
| Were there any health problems, injuries, or lumps you noticed during check in of this animal? Note anything visible on Diagram One |  |  |  |  |
| Were there any health problems, injuries, or lumps you noticed while grooming this animal? Note anything visible on Diagram Two     |  |  |  |  |